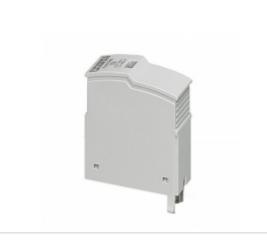

## 2905232

Images are for reference only. See Product Specifications for product details. Buy 2905232 with confidence from Components-Store.com, 1 Year Warranty

**Request For Quotation** 

## PRODUCT PARAMETER

| Part Number                                                                                 |    | <u>2905232</u>                                      |
|---------------------------------------------------------------------------------------------|----|-----------------------------------------------------|
| Manufacturer                                                                                |    | Phoenix Contact                                     |
| Description                                                                                 |    | PLT-SEC-T3-24-P                                     |
| Lead Free Status / RoHS Status                                                              | S  | Lead free / RoHS Compliant                          |
| Quantity Available                                                                          |    | 819 pcs                                             |
| Product Photo                                                                               |    | <u>2905232.jpg</u>                                  |
| Category                                                                                    |    | Circuit Protection                                  |
| Voltage - Clamping                                                                          |    | -                                                   |
| Technology                                                                                  |    | Mixed Technology                                    |
|                                                                                             |    |                                                     |
| Supplier Device Package                                                                     |    | Module                                              |
| Supplier Device Package<br>Series                                                           |    | Module<br>-                                         |
|                                                                                             |    |                                                     |
| Series                                                                                      |    | -                                                   |
| Series<br>Packaging                                                                         |    | -<br>Bulk                                           |
| Series<br>Packaging<br>Package / Case                                                       |    | -<br>Bulk<br>Module<br>277-14885                    |
| Series<br>Packaging<br>Package / Case<br>Other Names                                        |    | -<br>Bulk<br>Module<br>277-14885<br>2905232-ND      |
| Series<br>Packaging<br>Package / Case<br>Other Names<br>Number of Circuits                  | ц) | -<br>Bulk<br>Module<br>277-14885<br>2905232-ND<br>1 |
| Series<br>Packaging<br>Package / Case<br>Other Names<br>Number of Circuits<br>Mounting Type |    | - Bulk Module 2777-14885 2905232-ND 1 DIN Rail      |